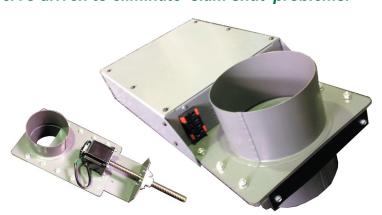

Add OPTI- FLOW automatic Gates to further increase your savings by eliminating manual gate open and closing.

Auto link to each machines start-up / shut-down for maximum benefits.

Servo driven to eliminate 'slam shut' problems.