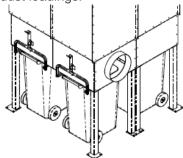

r factory in Bayswater Victoria with a full range of parts on hand.



Air Clamping Bin Seal

Today's sophisticated Machinery including CNC routers often have difficulty in removing waste material which leads to higher levels of work place dust and reductions in tooling and machine life. To counter this, the *VIBRA-CLEAN* design has a range of high pressure, high efficiency fans to provide excellent waste material removal at much higher than traditional air speeds to meet this need.

With air volumes ranging from 1000m3/hr to 40,000m3/hr and the flexibility of either a wheelie bin or dump bin the *VIBRA-CLEAN* range of dust extractors is ideally suited to the small to medium sized factorles, Schools and Tafes, or workshop that requires high air volumes with light To medium dust loadings.



4 x 240 litre Bin Option



Multiple motors or Ground mount fan