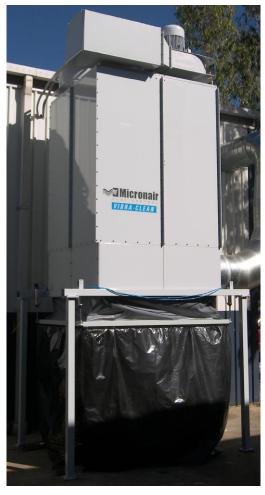

## VIBRA-CLEAN

www micronair com au

The cost effective range of vibration cleaned dust extractors designed to provide a safer working environment in factories and workshops where large volumes of dust laden air need to be filtered with a minimal machine footprint.

Model: VC16

With Micronair's proven vibration technology the *VIBRA-CLEAN* range of dust extractors is a reliable cost effective solution for factories and workshops that don't need the complications of using compressed air for online cleaning. The *VIBRA-CLEAN* range of dust extractors have been built on a modular design using specially made tough spun bonded polyester wide angle cartridge filter. The cleaning process is automated at every shut down so there is no operator involvement.